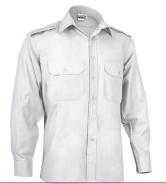

## long shirt VIGILANT

65% polyester, 35% cotton. 120 grs/m2 poplin fabric. Shoulder flaps with button. 2 flap pockets with button. Long sleeves with button closing. Reinforced seams in sleeves and sides. Front closure with matching color buttons. Left flap pocket with pen access. 40 units per box: 1 size, 1 color. Individual bag with plastic clips.