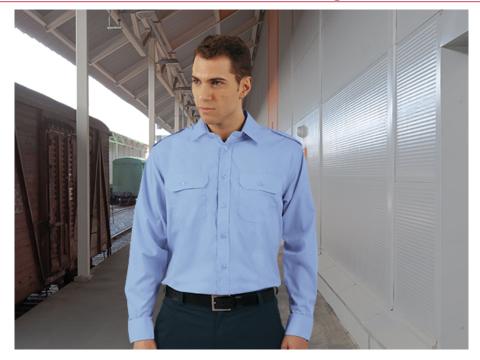

## long shirt VIGILANT

65% polyester, 35% cotton. 120 grs/m2 poplin fabric. Shoulder flaps with button. 2 flap pockets with button. Long sleeves with button closing. Reinforced seams in sleeves and sides. Front closure with matching color buttons. Left flap pocket with pen access. 40 units per box: 1 size, 1 color. Individual bag with plastic clips.