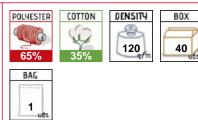

## long shirt VIGILANT

65% polyester, 35% cotton. 120 grs/m2 poplin fabric. Shoulder flaps with button. 2 flap pockets with button. Long sleeves with button closing. Reinforced seams in sleeves and sides. Front closure with matching color buttons. Left flap pocket with pen access. 40 units per box: 1 size, 1 color. Individual bag with plastic clips.