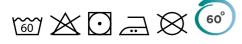

## **Care Instructions**

- 100% combed ringspun cotton
- Soft hand feel
- Shaped side seams for a feminine fit
- Performs at 60 degree wash
- Crew neck with cotton/ lycra® rib and twin needle stitching
- Self-fabric shoulder to shoulder taping