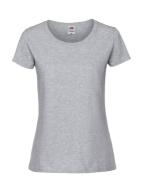

## **Care Instructions**



## **Colourways:**





57





DEEP NAVY













FUCHSIA

93 ASH

**HEATHER GREY** 

XW ZINC

LIGHT GRAPHITE

## **RINGSPUN PREMIUM T LADY-FIT**

Ladies - 61-424-0

## **MENS LADIES**

|  | 100% cotton*                           |
|--|----------------------------------------|
|  | *Heather Grey 97% cotton, 3% polyester |

|        | White - 190gm/m <sup>2</sup>  |
|--------|-------------------------------|
| $\cup$ | Colour - 195gm/m <sup>2</sup> |





- 100% combed ringspun cotton
- Soft hand feel
- Shaped side seams for a feminine fit
- Performs at 60 degree wash
- Crew neck with cotton/ lycra® rib and twin needle stitching
- Self-fabric shoulder to shoulder taping

| Sizes | Width* | Length** |
|-------|--------|----------|
| XS    | 41.5   | 62