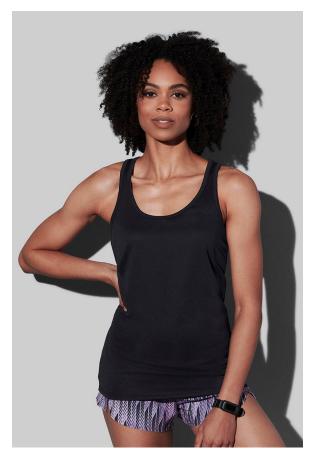

## ST8540 **ACTIVE 140 TANK**

Sleeveless shirt for women

100% ACTIVE-DRY° polyester multifilament bird-eyelet mesh

S-XL | 140 g/m<sup>2</sup> | Regular | 24 / carton

- **✓ LIGHT AND STRETCHY MESH FABRIC**
- **✓** GREAT MOISTURE-CONTROL
- ✓ NO LABEL IN COLLAR, TEAR-AWAY LABEL IN SIDE SEAM